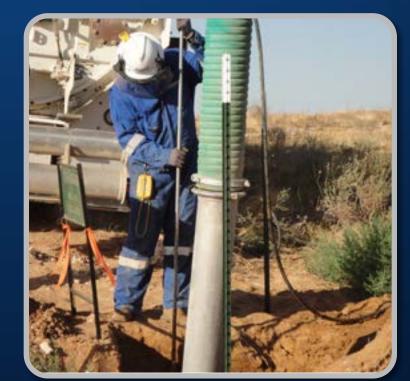

# Poly Pipe & Pit LiningPoly PipePit Lining

<section-header><section-header><section-header><section-header><section-header><section-header><section-header><section-header><text>

**HYDRO EXCAVATION** 

2" up to 24" High Density
 Poly Pipe

ERVICES,

- Poly Reels
- Poly Pumps
- Poly Welders

Polyethylene Liner

- Services up to 60 mil Liner
- Frac Pond Reservoirs
- Reserve Pit Reservoirs
- Rig Site Pad Liners

- Flow Meters
- Transitions
- Valves
- Removal
- Water Sourcing to Rig Site

Secondary Containment

<section-header>