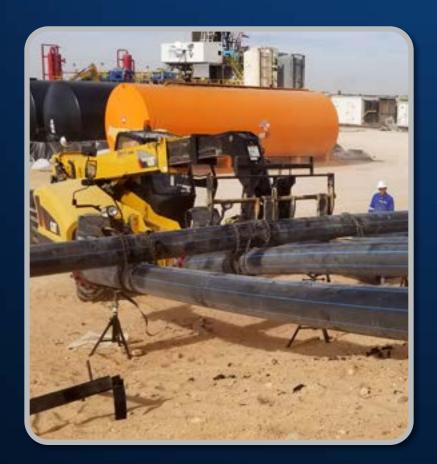

# Poly Pipe & Pit LiningPoly PipePit Lining

<section-header><section-header><section-header><section-header><section-header><section-header><section-header><section-header><text>

**HYDRO EXCAVATION** 

2" up to 24" High Density
 Poly Pipe

ERVICES,

- Poly Reels
- Poly Pumps
- Poly Welders

Polyethylene Liner

- Services up to 60 mil Liner
- Frac Pond Reservoirs
- Reserve Pit Reservoirs
- Rig Site Pad Liners

- Flow Meters
- Transitions
- Valves
- Removal
- Water Sourcing to Rig Site

Secondary Containment

<section-header>