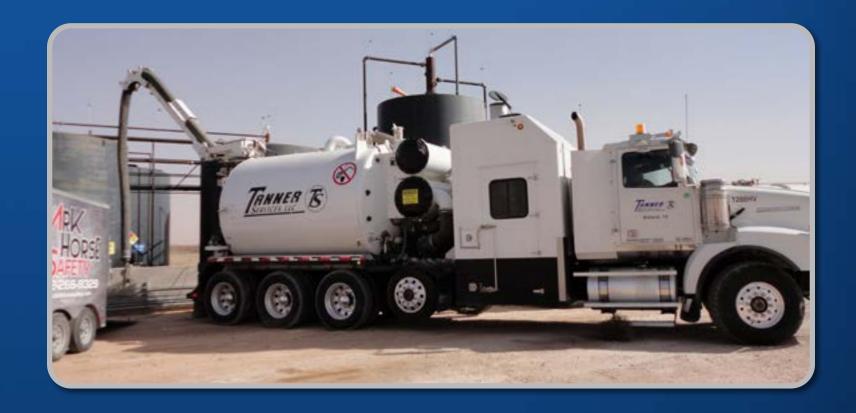

# **Solids Control Services**

# Equipment

- Shale / Drying Shakers
- Mud Conditioners
- Centrifuges (14" & 20")
- Frac Tanks
- Vacuum Trucks

# **Services**

- Waste Haul Off
- Closed Loop Mud System
- Remediation / Closure of Pits
- Water / Soil Sampling & Testings
- Turnkey Project Management

TIMBER SOLIDS CONTROL

CONSTRUCTION

- POLY PIPE & PIT LINING
- PRODUCTION & MAINTENANCE
- **HYDRO EXCAVATION**