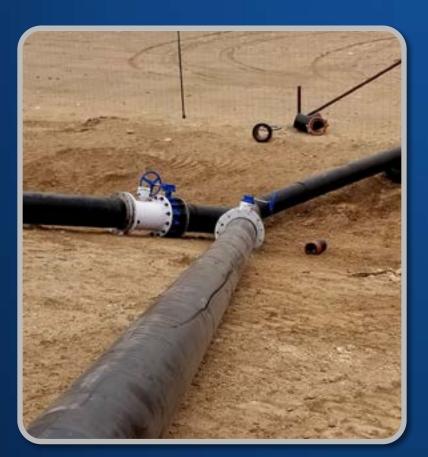

# Poly Pipe & Pit LiningPoly PipePit Lining

<section-header><section-header><section-header><section-header><section-header><section-header><section-header><section-header><text>

**HYDRO EXCAVATION** 

2" up to 24" High Density
 Poly Pipe

ERVICES,

- Poly Reels
- Poly Pumps
- Poly Welders

Polyethylene Liner

- Services up to 60 mil Liner
- Frac Pond Reservoirs
- Reserve Pit Reservoirs
- Rig Site Pad Liners

- Flow Meters
- Transitions
- Valves
- Removal
- Water Sourcing to Rig Site

Secondary Containment

<section-header>