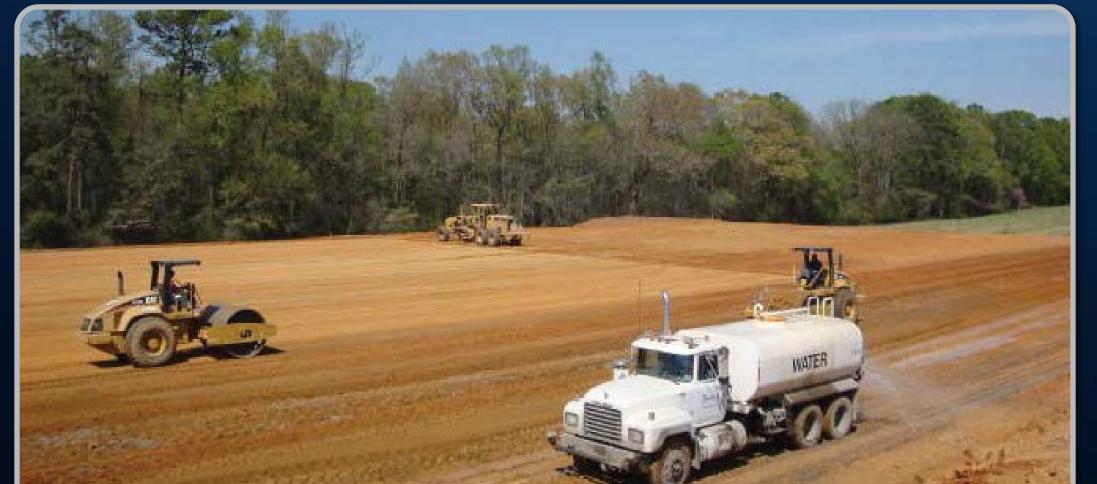

# **Equipment & Vehicles**

# **Off Road Equipment**

- Excavators (track w/ attachments Grapple, Thumb, or Pick Hammer options)
- Dozers
- Forklifts

## Heavy Trucks & Trailers

- Heavy Haul Tri Axle Trucks
- 3 & 4 Axle Lowboy Trailers
- Tandem Axle Flatbed/Float Trailers
- Tandem Axle Drop Deck Trailers • 17-yd. Tri Axle Dump Trucks

- Front-End Loaders
- Rubber Tire Backhoes
- Skid Steer Loaders
- Off Road Dump Trucks
- Motor Graders
- Water Wagons
- Soil Stabilizer / Mixers (for soil cement applications)
- Scrapers
- Compactors (Smooth Drum & Sheep Foot)
- Tractors (w/ Plow & Bush Hog)
- Cranes (20-ton, Hydraulic)
- Manlifts (Boom type)