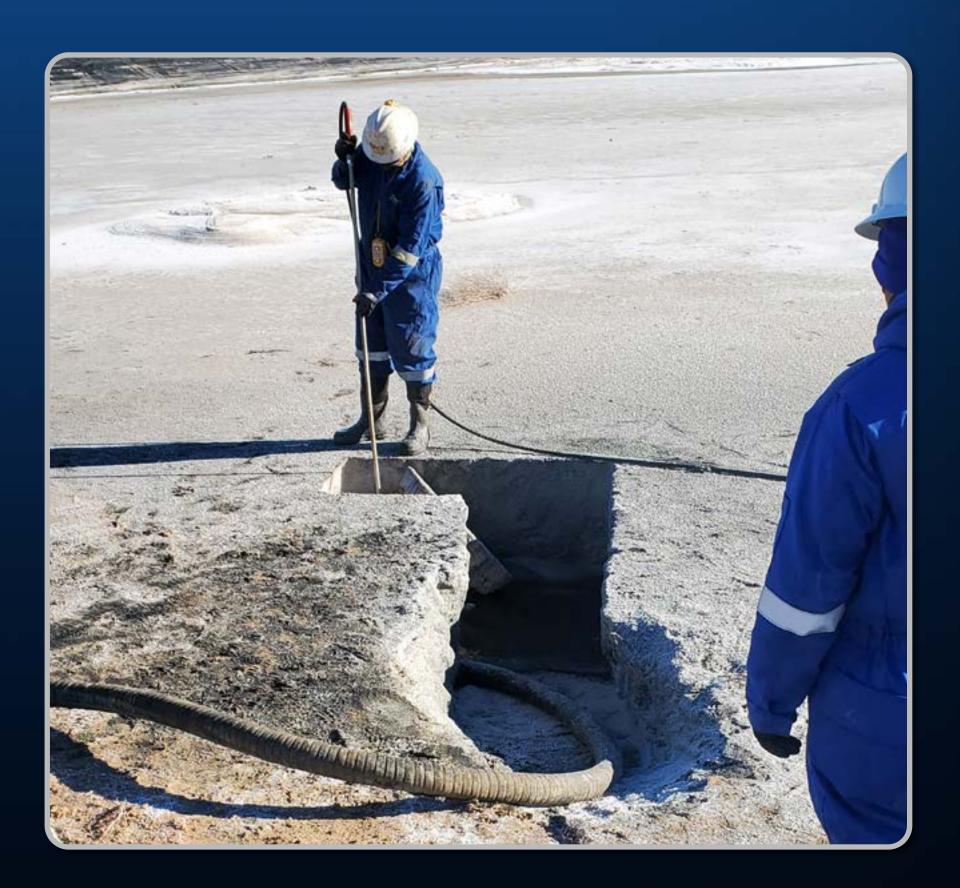

# Hydro Excavation

# **Services / Applications**

- Daylighting
- Debris Removal
- Pipelines

- Potholing
  - Power Distribution
  - Service Pits

- Tanks & Tank Cleaning
- Trenching
- Utility Pole Holes
- Emergency Response
- Anode Installations
- Hydro-Probing