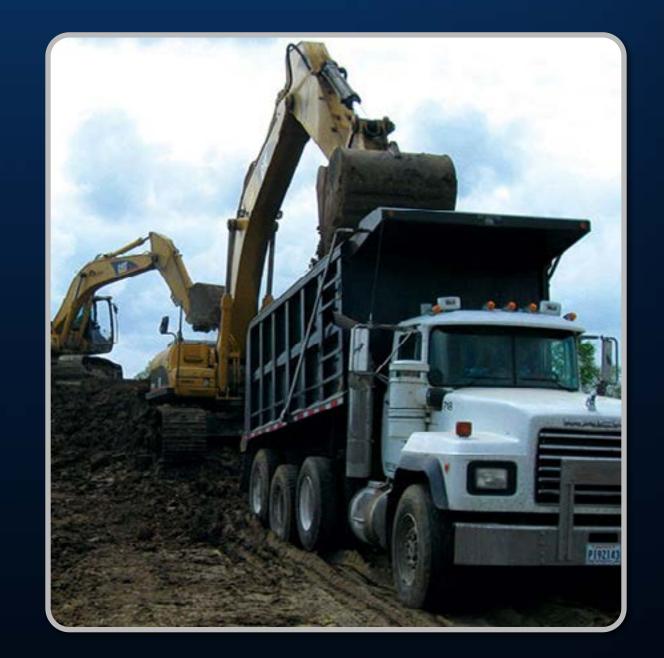

# **Equipment & Vehicles**

# **Off Road Equipment**

- Excavators (track w/ attachments Grapple, Thumb, or Pick Hammer options)
- Dozers
- Forklifts