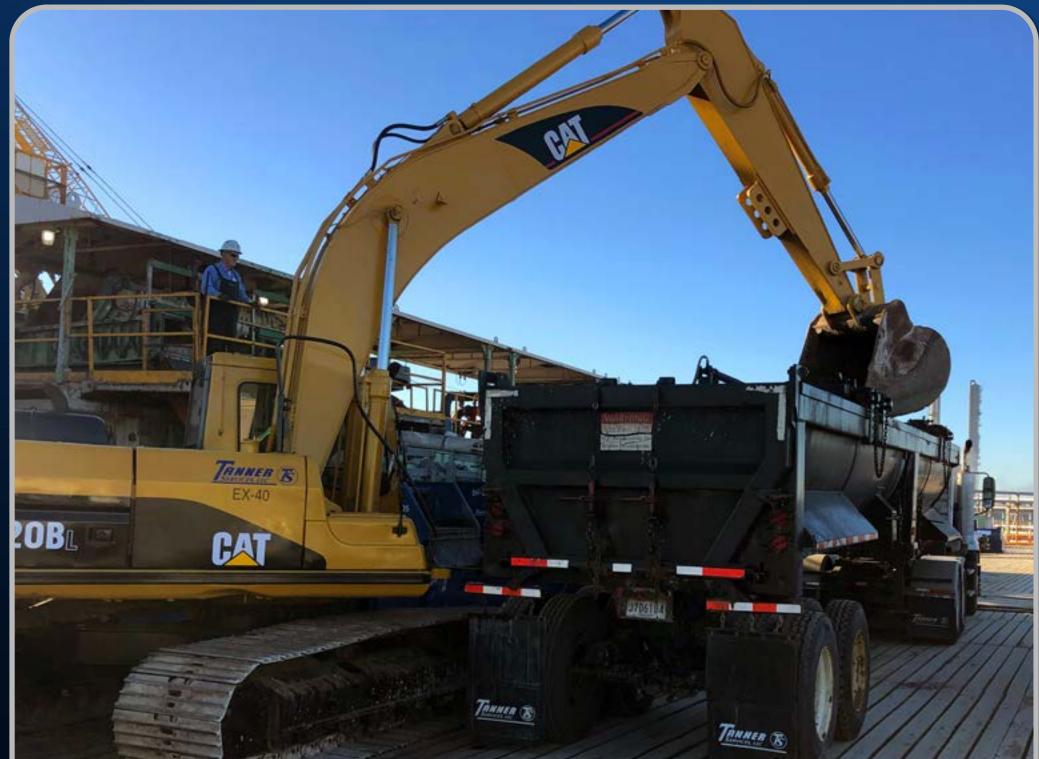

# **Off Road Equipment**

- Excavators (track w/ attachments Grapple, Thumb, or Pick Hammer options)
- Dozers
- Forklifts

## Heavy Trucks & Trailers

- Heavy Haul Tri Axle Trucks
- 3 & 4 Axle Lowboy Trailers
- Tandem Axle Flatbed/Float Trailers
- Tandem Axle Drop Deck Trailers • 17-yd. Tri Axle Dump Trucks

- Front-End Loaders
- Rubber Tire Backhoes
- Skid Steer Loaders
- Off Road Dump Trucks
- Motor Graders
- Water Wagons
- Soil Stabilizer / Mixers (for soil cement applications)
- Scrapers
- Compactors (Smooth Drum & Sheep Foot)
- Tractors (w/ Plow & Bush Hog)
- Cranes (20-ton, Hydraulic)
- Manlifts (Boom type)