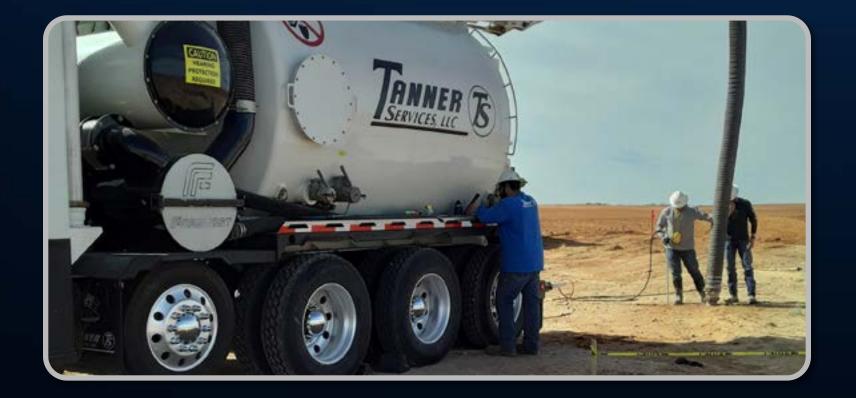

# **Solids Control Services**

# Equipment

- Shale / Drying Shakers
- Mud Conditioners
- Centrifuges (14" & 20")
- Frac Tanks
- Vacuum Trucks

# **Services**

- Waste Haul Off
- Closed Loop Mud System
- Remediation / Closure of Pits
- Water / Soil Sampling & Testings
- Turnkey Project Management

TIMBER SOLIDS CONTROL

CONSTRUCTION

- POLY PIPE & PIT LINING
- PRODUCTION & MAINTENANCE
- **HYDRO EXCAVATION**