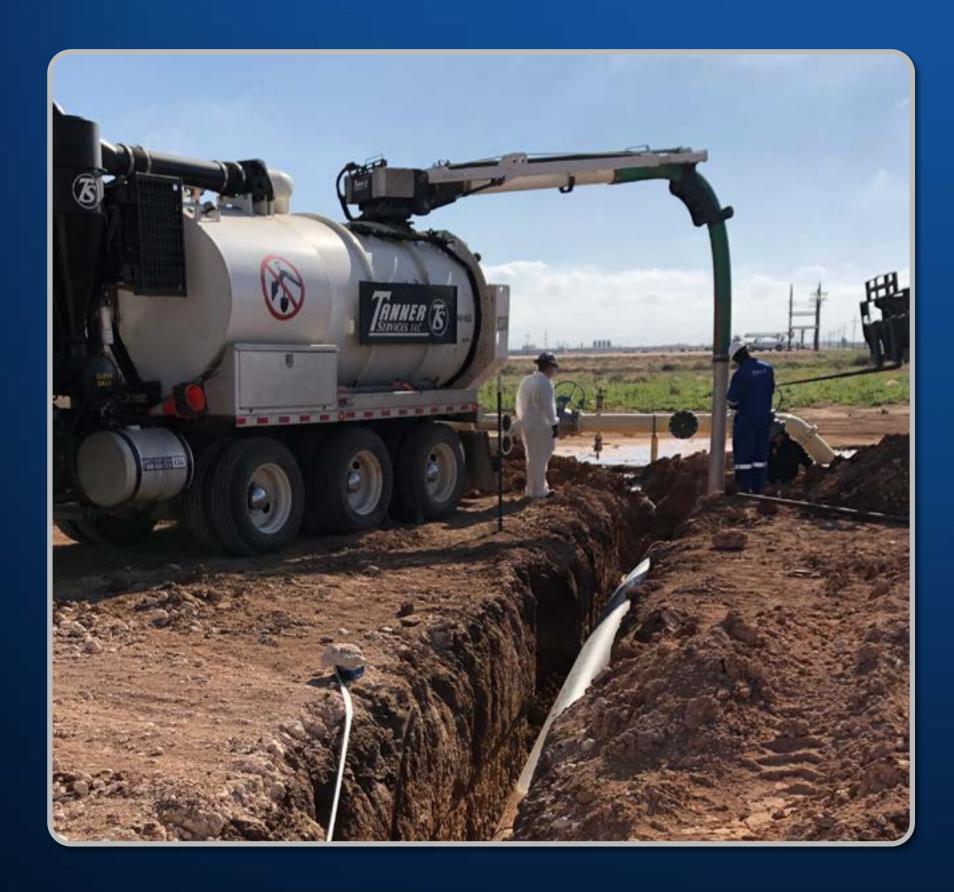

# Hydro Excavation

# **Services / Applications**

- Daylighting
- Debris Removal
- Pipelines

- Potholing
  - Power Distribution
  - Service Pits

- Tanks & Tank Cleaning
- Trenching
- Utility Pole Holes
- Emergency Response
- Anode Installations
- Hydro-Probing